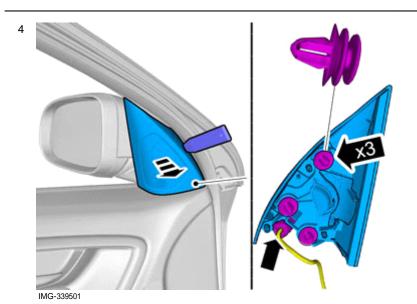

18

Remove the part carefully

IMG-339538

Volvo Car Corporation Gothenburg, Sweden

Release the catch.

Disconnect the connector.

Remove the screws.

IMG-339544