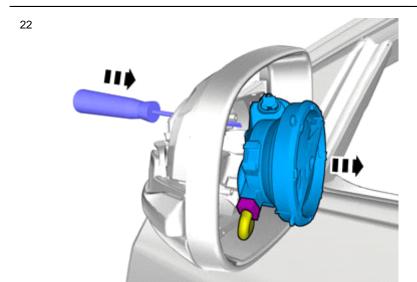

### Caution!

Observe caution, the glass breaks easily.

Remove the glass from the mirror.

Use special tool: T9997390, Key

IMG-339536

17

Disconnect the connectors.

IMG-339537

18

Remove the part carefully

IMG-339538

Volvo Car Corporation Gothenburg, Sweden

Release the catch.

Disconnect the connector.

Remove the screws.

IMG-339544