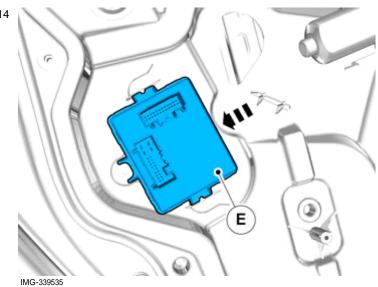

Disconnect the connector.

Remove the panel.

10

Applies when replacing the control module.

Note!

Orientation view

IMG-339532

IMG-339533