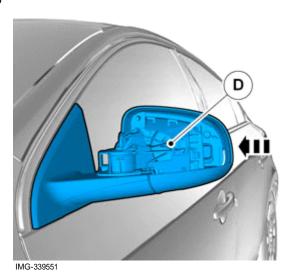

### Caution!

Observe caution, the glass breaks easily.

Remove the glass from the mirror.

Use special tool: T9997390, Key

IMG-339536

17

Disconnect the connectors.

IMG-339537