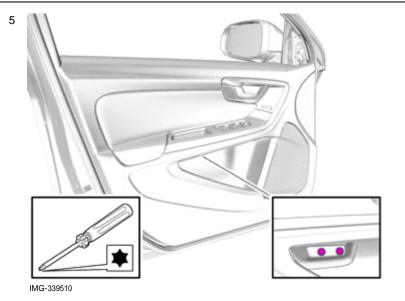

### Removal

Volvo Car Corporation Gothenburg, Sweden

3

Set the ignition key to position 0.

IMG-332193

Remove the panel.

Disconnect any connector(s).

Remove the screws.

© Volvo Car Corporation Mirrors, door- 31338989 - V1.0

Page 5 / 15

Volvo Car Corporation Gothenburg, Sweden

Note!

The clips consist of two parts.

© Volvo Car Corporation

Mirrors, door- 31338989 - V1.0

Volvo Car Corporation Gothenburg, Sweden