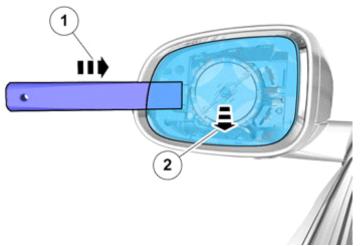

### Caution!

Observe caution, the glass breaks easily.

Remove the glass from the mirror.

Use special tool: T9997390, Key

IMG-339536

17

Disconnect the connectors.

IMG-339537