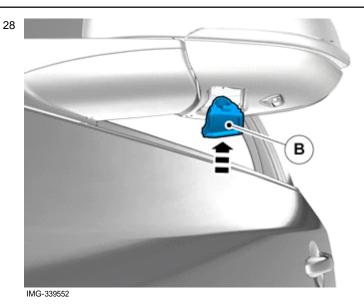

### Installation

27

Reinstall the removed parts in reverse order.

Connect the connector.

Repeat all method steps for the other side.

Volvo Car Corporation Gothenburg, Sweden

29

Reinstall the removed parts in reverse order.