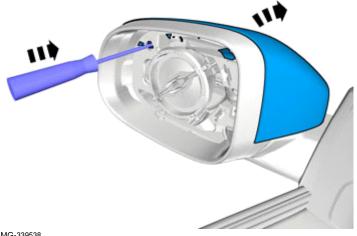

### Caution!

Observe caution, the glass breaks easily.

Remove the glass from the mirror.

Use special tool: T9997390, Key

IMG-339536

17

Disconnect the connectors.

IMG-339537