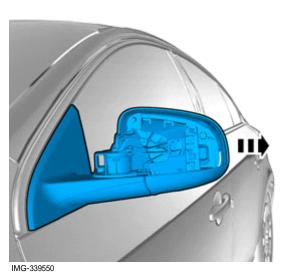

### Caution!

Observe caution, the glass breaks easily.

Remove the glass from the mirror.

Use special tool: T9997390, Key

IMG-339536

17

Disconnect the connectors.

IMG-339537