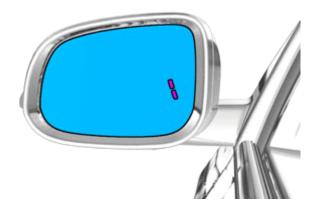

### Caution!

Observe caution, the glass breaks easily.

Remove the glass from the mirror.

Use special tool: T9997390, Key

IMG-339536

17

Disconnect the connectors.

IMG-339537