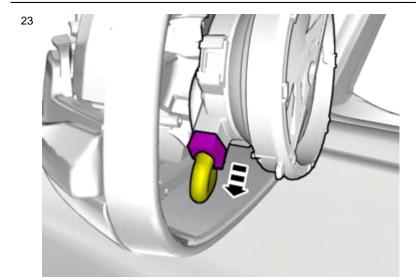

18

Remove the part carefully

IMG-339538

Volvo Car Corporation Gothenburg, Sweden

Release the catch.

Disconnect the connector.

Remove the screws.

IMG-339544

Release the catch.

IMG-339545 © Volvo Car Corporation

Mirrors, door- 31338989 - V1.0

Volvo Car Corporation Gothenburg, Sweden

IMG-339546

IMG-339547

Disconnect the connector.

24