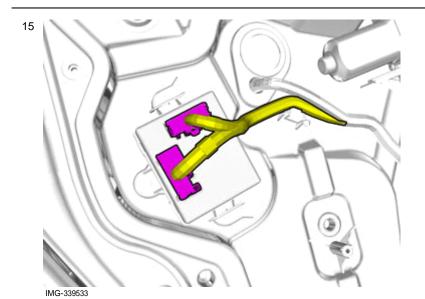

Disconnect the connector.

Remove the panel.

10

Applies when replacing the control module.

Note!

Orientation view

IMG-339532

IMG-339533