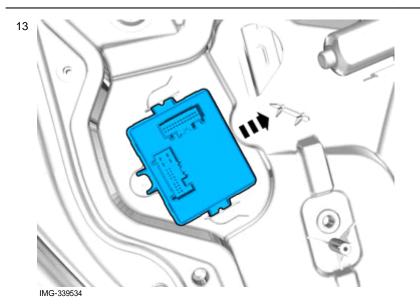

Disconnect the connector.

Remove the panel.

10

Applies when replacing the control module.

Note!

Orientation view

IMG-339532

IMG-339533