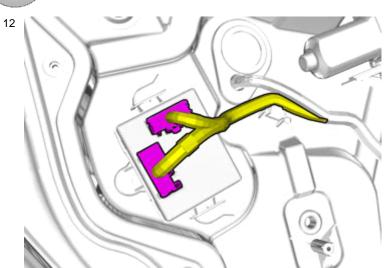

Disconnect the connector.

Remove the panel.

10

Applies when replacing the control module.

Note!

Orientation view

IMG-339532

IMG-339533