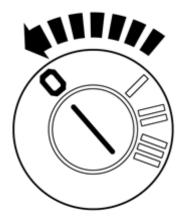

### Removal

Volvo Car Corporation Gothenburg, Sweden

3

Set the ignition key to position 0.

IMG-332193

Remove the panel.

Disconnect any connector(s).

Remove the screws.