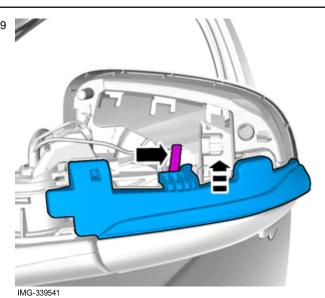

18

Remove the part carefully

IMG-339538

Volvo Car Corporation Gothenburg, Sweden

Release the catch.

Disconnect the connector.

Remove the screws.

IMG-339544