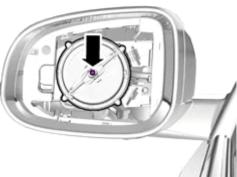

### Caution!

Observe caution, the glass breaks easily.

Remove the glass from the mirror.

Use special tool: T9997390, Key

IMG-339536

17

Disconnect the connectors.

IMG-339537