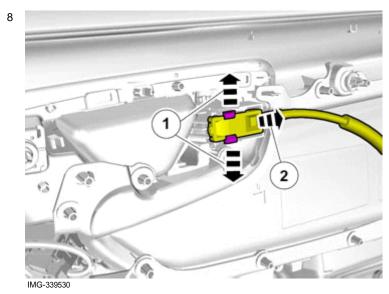

Disconnect the connector.

Remove the panel.

10

Applies when replacing the control module.

Note!

Orientation view

IMG-339532

IMG-339533