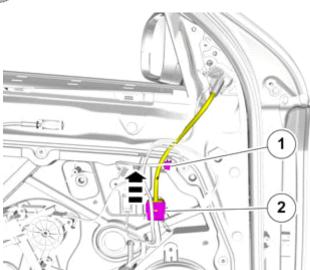

### Installation instructions, accessories

Volvo Car Corporation Gothenburg, Sweden

- 1. Remove the cable harness clips.
- 2. Disconnect the connector.

Remove the screws.

The part is not to be reused.

Volvo Car Corporation Gothenburg, Sweden