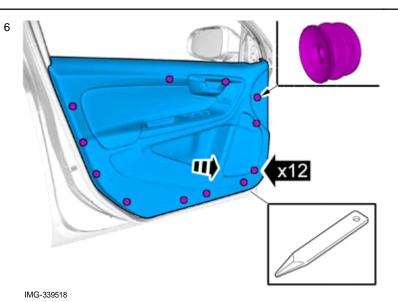

### Removal

Volvo Car Corporation Gothenburg, Sweden

3

Set the ignition key to position 0.

IMG-332193

Remove the panel.

Disconnect any connector(s).

Remove the screws.

© Volvo Car Corporation Mirrors, door- 31338989 - V1.0

Page 5 / 15

Volvo Car Corporation Gothenburg, Sweden

Note!

The clips consist of two parts.

© Volvo Car Corporation

Mirrors, door- 31338989 - V1.0

Volvo Car Corporation Gothenburg, Sweden