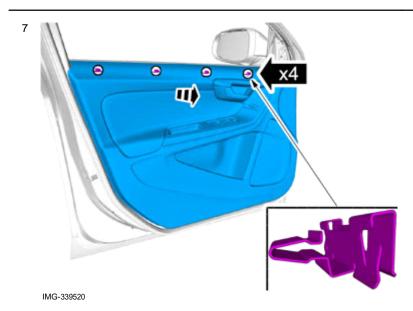

### Removal

Volvo Car Corporation Gothenburg, Sweden

3

Set the ignition key to position 0.

IMG-332193

Remove the panel.

Disconnect any connector(s).

Remove the screws.

© Volvo Car Corporation Mirrors, door- 31338989 - V1.0

Page 5 / 15

Volvo Car Corporation Gothenburg, Sweden

Note!

The clips consist of two parts.

© Volvo Car Corporation

Mirrors, door- 31338989 - V1.0

Volvo Car Corporation Gothenburg, Sweden