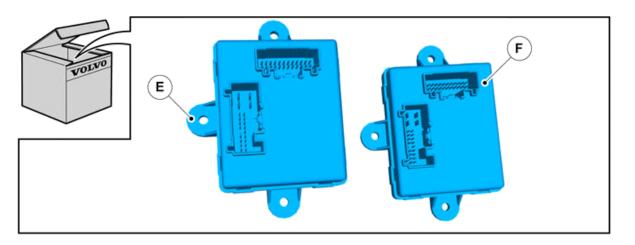

# Equipment VIDA IMG-242205

IMG-339496

Volvo Car Corporation Gothenburg, Sweden

IMG-339497

Volvo Car Corporation Gothenburg, Sweden

Disconnect the connector.

Remove the panel.

10

Applies when replacing the control module.

Note!

Orientation view

IMG-339532

IMG-339533