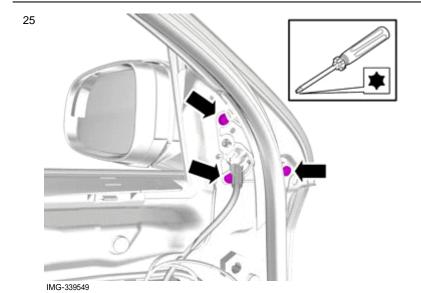

### Installation instructions, accessories

Volvo Car Corporation Gothenburg, Sweden

- 1. Remove the cable harness clips.
- 2. Disconnect the connector.

Remove the screws.

The part is not to be reused.

Volvo Car Corporation Gothenburg, Sweden