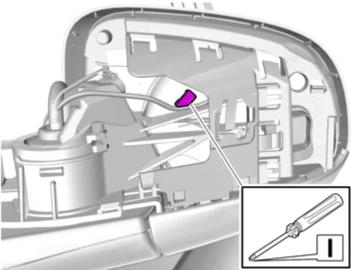

### Caution!

Observe caution, the glass breaks easily.

Remove the glass from the mirror.

Use special tool: T9997390, Key

IMG-339536

17

Disconnect the connectors.

IMG-339537

18

Remove the part carefully

IMG-339538

Volvo Car Corporation Gothenburg, Sweden

Release the catch.

Disconnect the connector.

Remove the screws.

IMG-339544