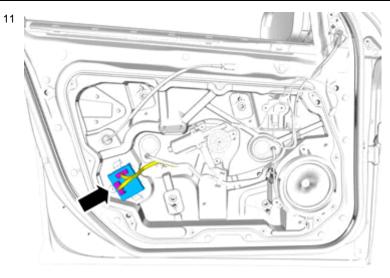

Disconnect the connector.

Remove the panel.

10

Applies when replacing the control module.

Note!

Orientation view

IMG-339532

IMG-339533